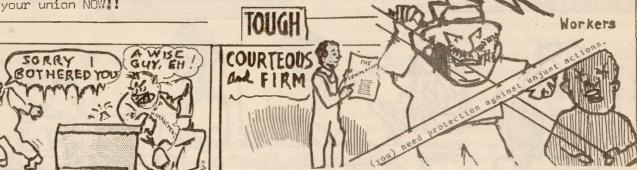

## CAN A BOSS STOP YOU FROM JOINING OUR UNION ?

According to law (Besi Conditions of the Employment Act 1983 Article 18) any action which tries to interfere with the rights of the workers to belong to a union is VICTIMISATION. That company can be taken to court immeadiately for trying to stop workers joining a union of their choice.

Many bosses try to bluff workers that they will be fired if they try to join a union. Without a union You are weak, defendess and easily exploited. Become strong and join your union NOW!!

## UMQESHI ANGAKUTHINTELA NA EKUJOYINENI ?

Ngokomthetho wamalungelo abasebenzi kulityala kumqeshi okanye nawuphina umntu ukuba
athintele umsebenzi ofuna ukujoyina i-union.
Oku kukuGROGRISA abaseberzi yaye lonkampani
ungayisa enkundleni yomthetho. Abanye abaqeshi
badla ngokoyikisa abasebenzi ngokubagxotha
Xa befuna ukujoyina i-union.

Ngaphandle kwe-union abasebenzi abanamandla. abanamthetheleli yayebaqhatheka lula. Yomelelani joyinani i-union ngoku.

A TRADE UNION IS THE STRONG VOICE

OF UNITED WORKERS